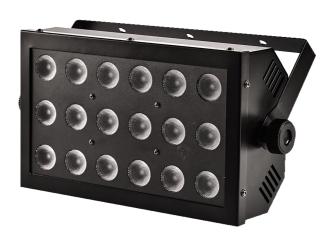

## ST UV01/LW01

Black(UV)Led Light

**Led number** : 18 (  $\cup$ V)x1W

**Led Channel** : 5 Channel DMX 512

Sound sensitivity Mode

**Voltage** : Ac90v – 250v 50 – 60hz

Power Consuption : 46W

Case : Aluminum BLACK